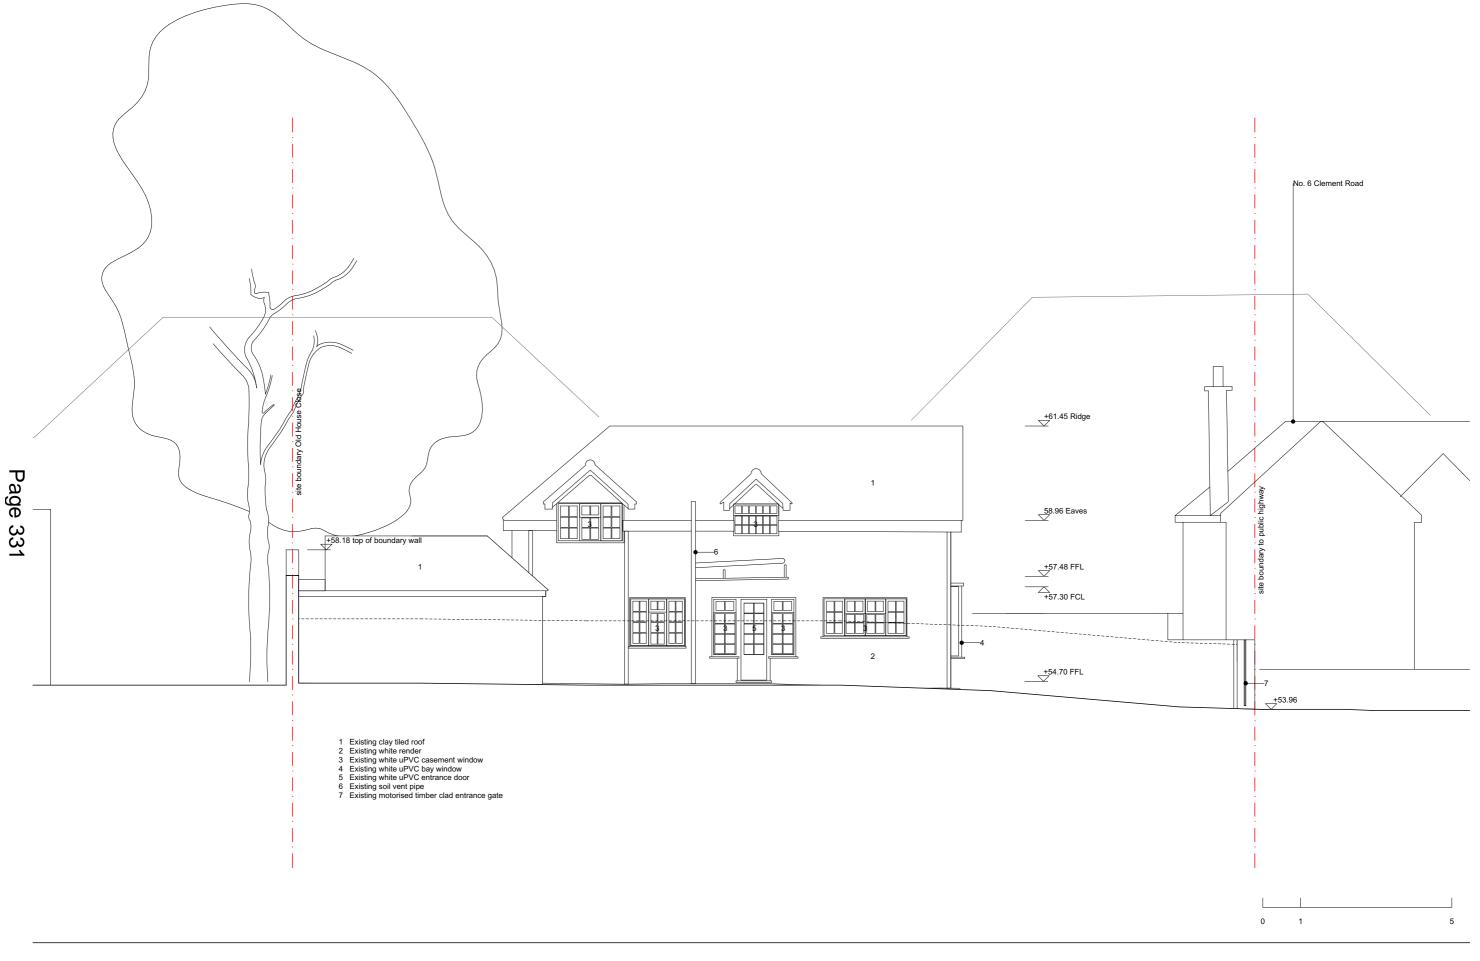

Client Jeremy and Lisa Date 26.03.2021 Scale/Format 1:100 @ A3

Project No 137 P02

Drawing No 137\_07\_03

Drawing Name Existing Side Elevation (South-West)

This page is intentionally left blank